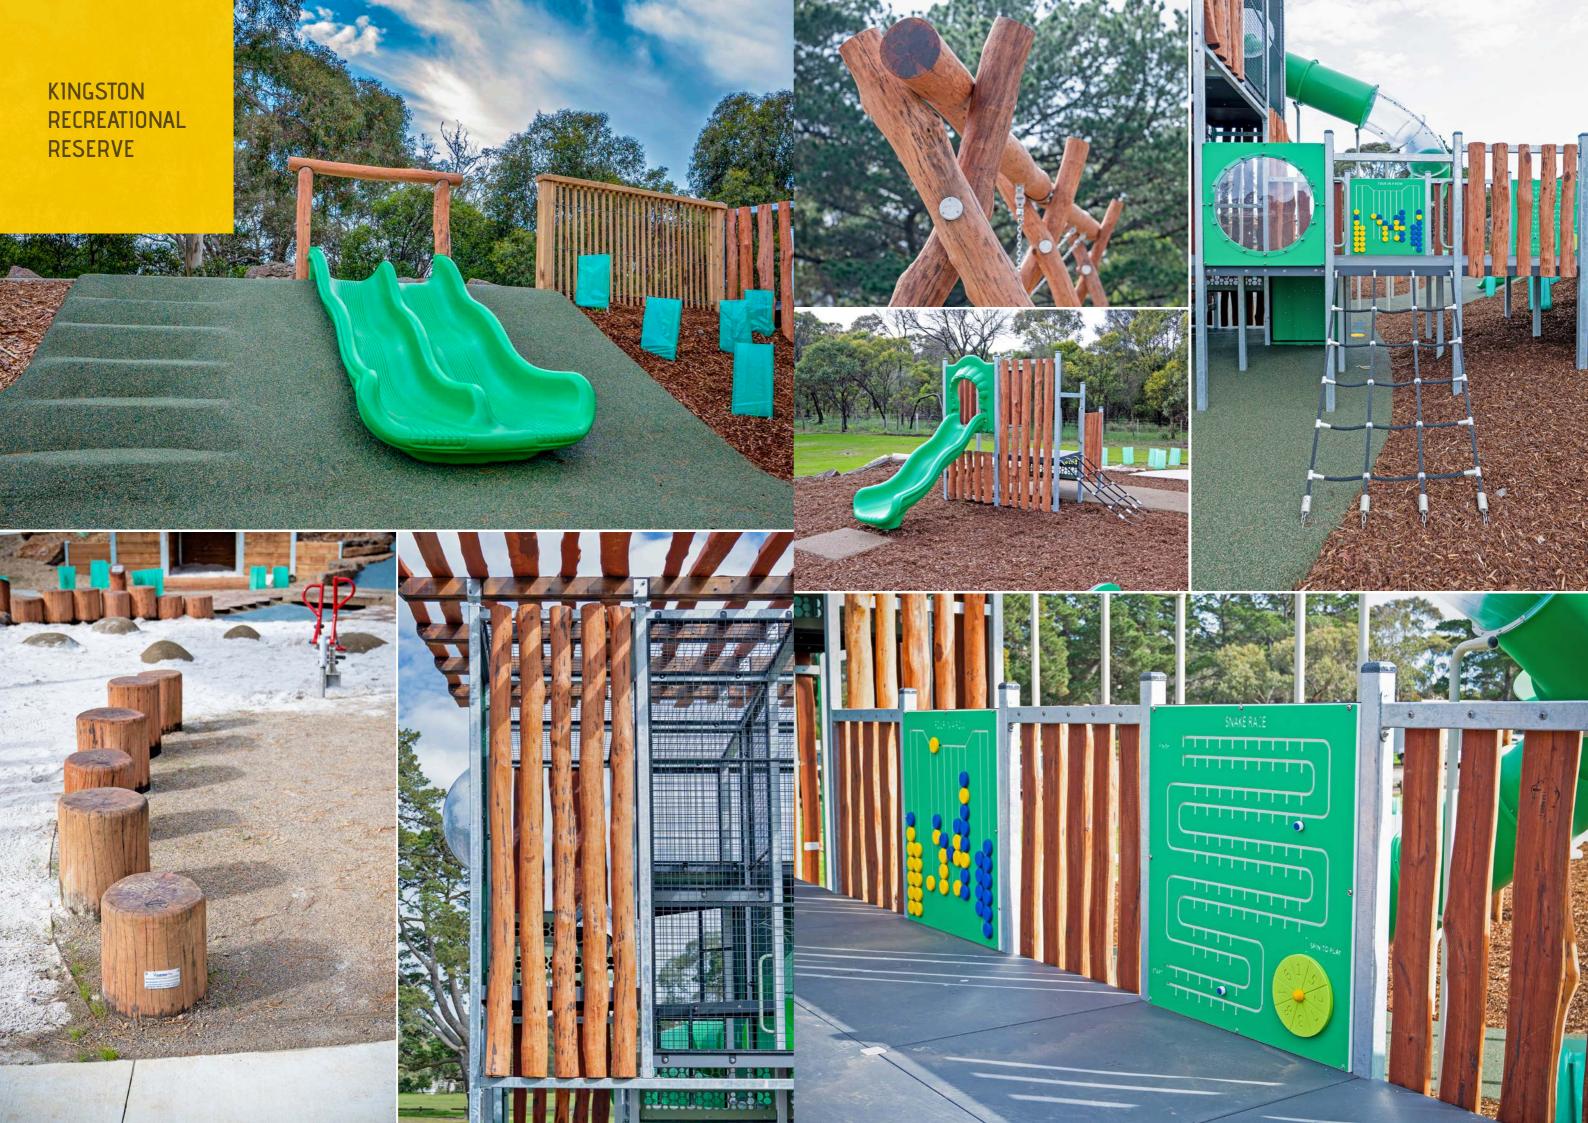

Our timber products make use of our unique Stainless Steel hardware that joins multiple pieces of timber together safely and ensures a secure life-long fit.

CURRENT NATURE PLAY PRODUCTS

CURRENT NATURE PLAY PRODUCTS