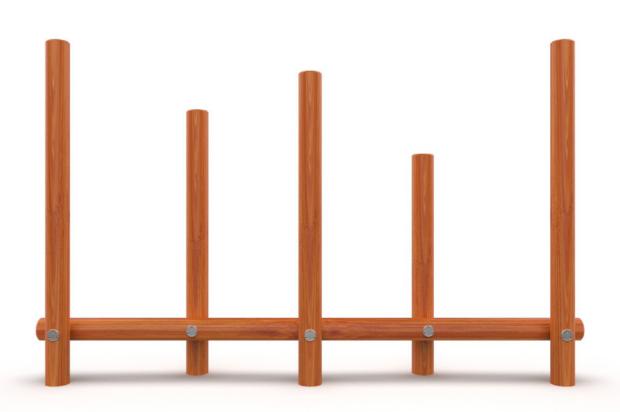

## NATURE PLAY

**SUSTAINABLY SOURCED** 

**KILN-DRIED** 

AUSTRALIAN HARDWOODS

FINISHED AND PROCESSED SMOOTH

**COMPLIANT** 

**SPLINTER-FREE** 

LONG-LASTING

HIGH-QUALITY STAINLESS STEEL FITTINGS

The timber we use in our nature play products and towers is sustainably and selectively sourced.

Additionally our timber is a range of naturally seasoned and kiln-dried Australian Hardwoods that are finished and processed to ensure all timbers are de-barked, cracks are filled and all edges are finished smooth to minimise any future splitting that natural timber is prone to in-turn ensuring a compliant, safe, splinter-free and long lasting nature-play space.

Our timber products make use of our unique Stainless Steel hardware that joins multiple pieces of timber together safely and ensures a secure life-long fit.

CURRENT NATURE PLAY PRODUCTS

CURRENT NATURE PLAY PRODUCTS