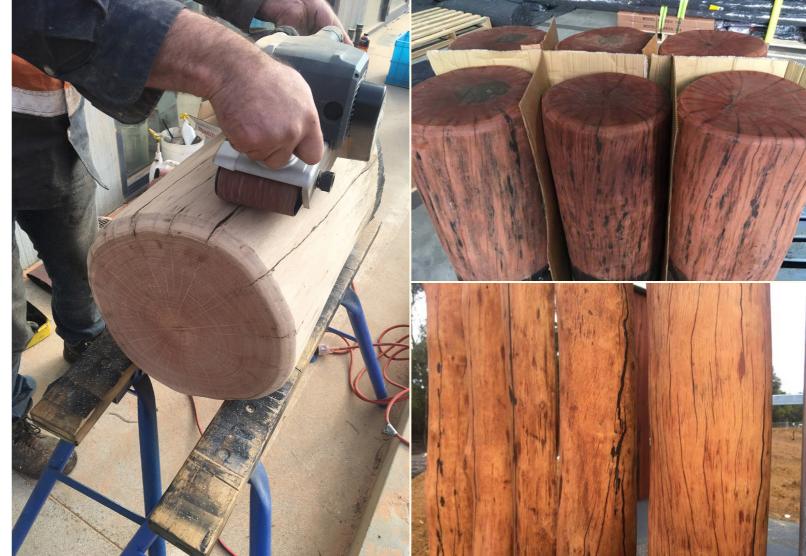

## NATURE PLAY

**SUSTAINABLY SOURCED** 

**KILN-DRIED** 

AUSTRALIAN HARDWOODS

FINISHED AND PROCESSED SMOOTH

**COMPLIANT** 

**SPLINTER-FREE** 

LONG-LASTING

HIGH-QUALITY STAINLESS STEEL FITTINGS

The timber we use in our nature play products and towers is sustainably and selectively sourced.

Additionally our timber is a range of naturally seasoned and kiln-dried Australian Hardwoods that are finished and processed to ensure all timbers are de-barked, cracks are filled and all edges are finished smooth to minimise any future splitting that natural timber is prone to in-turn ensuring a compliant, safe, splinter-free and long lasting nature-play space.