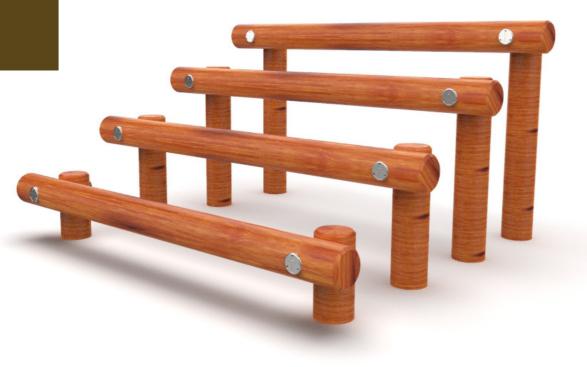

Our timber products make use of our unique Stainless Steel hardware that joins multiple pieces of timber together safely and ensures a secure life-long fit.

CURRENT NATURE PLAY PRODUCTS

CURRENT NATURE PLAY PRODUCTS