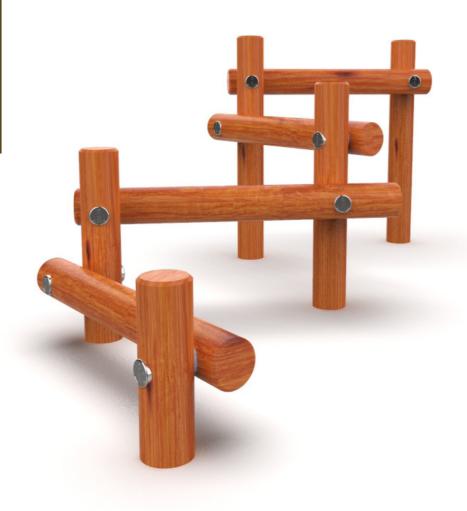

Our timber products make use of our unique Stainless Steel hardware that joins multiple pieces of timber together safely and ensures a secure life-long fit.

CURRENT NATURE PLAY PRODUCTS

CURRENT NATURE PLAY PRODUCTS