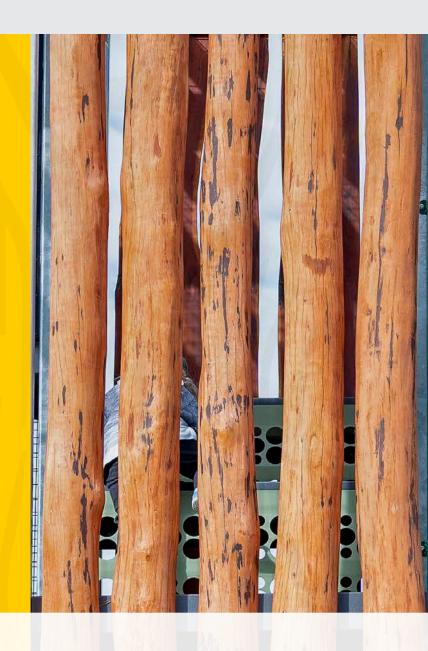

## NATURE PLAY

**SUSTAINABLY SOURCED** 

**KILN-DRIED** 

AUSTRALIAN HARDWOODS

FINISHED AND PROCESSED SMOOTH

**COMPLIANT** 

**SPLINTER-FREE** 

LONG-LASTING

HIGH-QUALITY STAINLESS STEEL FITTINGS

The timber we use in our nature play products and towers is sustainably and selectively sourced.

Additionally our timber is a range of naturally seasoned and kiln-dried Australian Hardwoods that are finished and processed to ensure all timbers are de-barked, cracks are filled and all edges are finished smooth to minimise any future splitting that natural timber is prone to in-turn ensuring a compliant, safe, splinter-free and long lasting nature-play space.