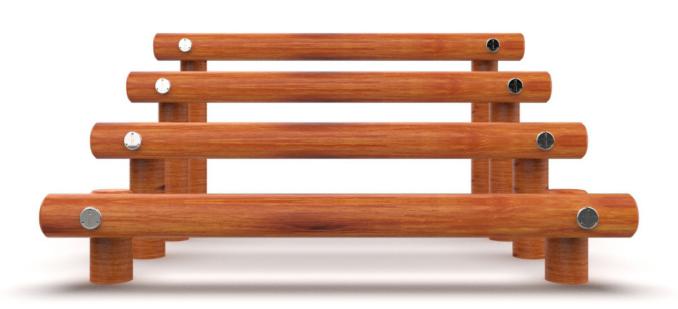

Our timber products make use of our unique Stainless Steel hardware that joins multiple pieces of timber together safely and ensures a secure life-long fit.

CURRENT NATURE PLAY PRODUCTS

CURRENT NATURE PLAY PRODUCTS