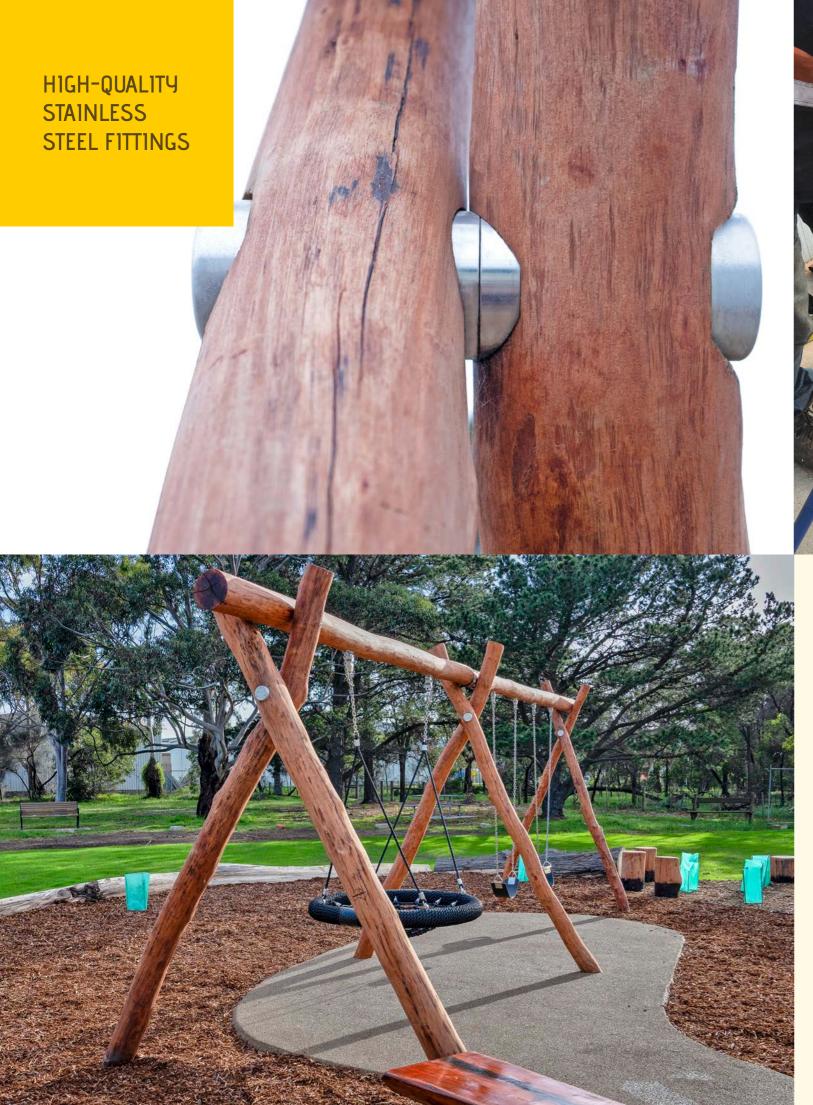

HIGH-QUALITY STAINLESS STEEL FITTINGS

The timber we use in our nature play products and towers is sustainably and selectively sourced.

Additionally our timber is a range of naturally seasoned and kiln-dried Australian Hardwoods that are finished and processed to ensure all timbers are de-barked, cracks are filled and all edges are finished smooth to minimise any future splitting that natural timber is prone to in-turn ensuring a compliant, safe, splinter-free and long lasting nature-play space.

Our timber products make use of our unique Stainless Steel hardware that joins multiple pieces of timber together safely and ensures a secure life-long fit.

CURRENT NATURE PLAY PRODUCTS

CURRENT NATURE PLAY PRODUCTS