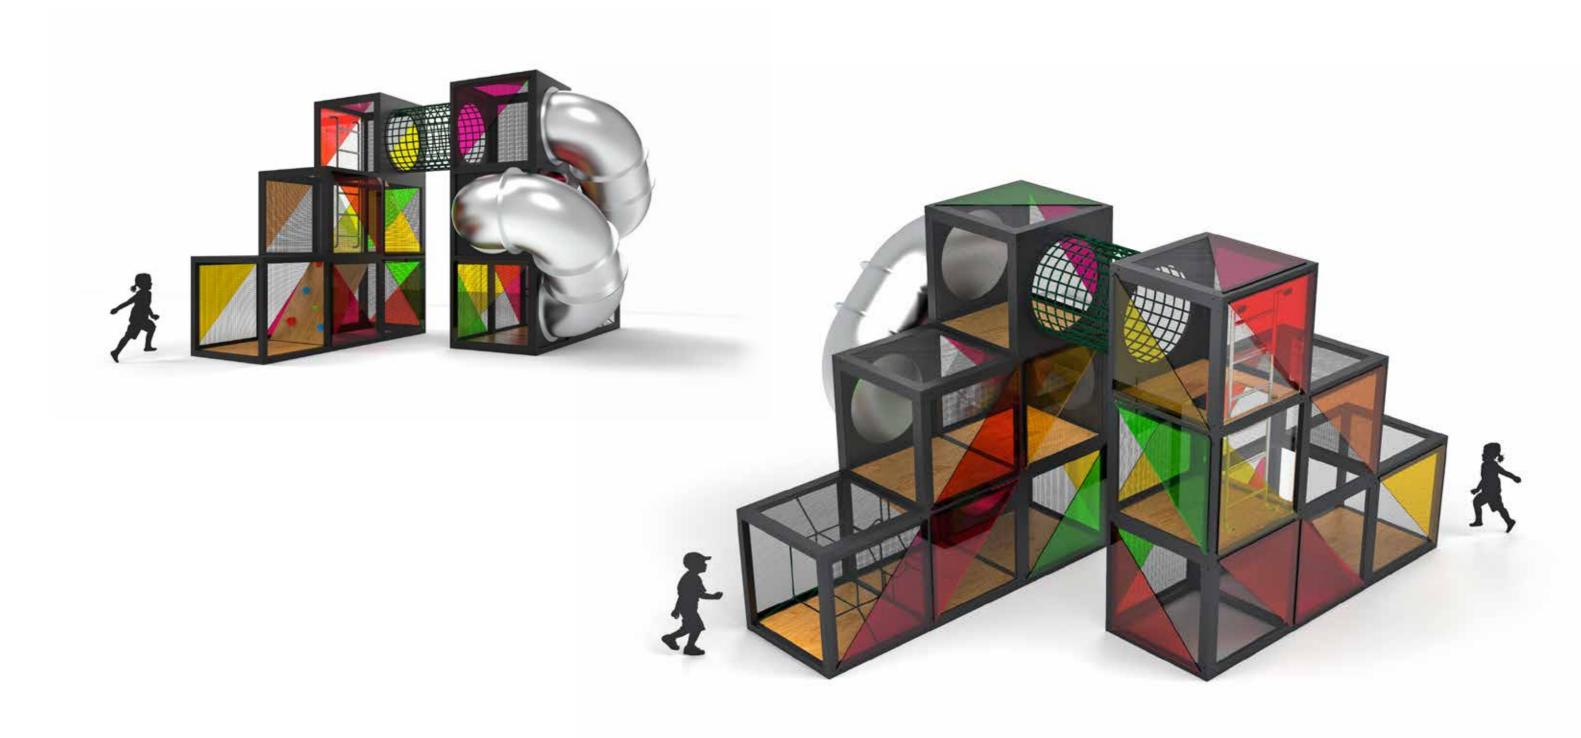

## STYLE 1 - WOODLAND

2.0 x 2.0m rope structure for a fun obstacle to climb

Multiple entry and exit ways

Colored transparent panels on the structural framework reflect a kaleidoscopic palette of colors.

2.0 x 2.0m rope structure for a fun

Multiple entry and exit ways