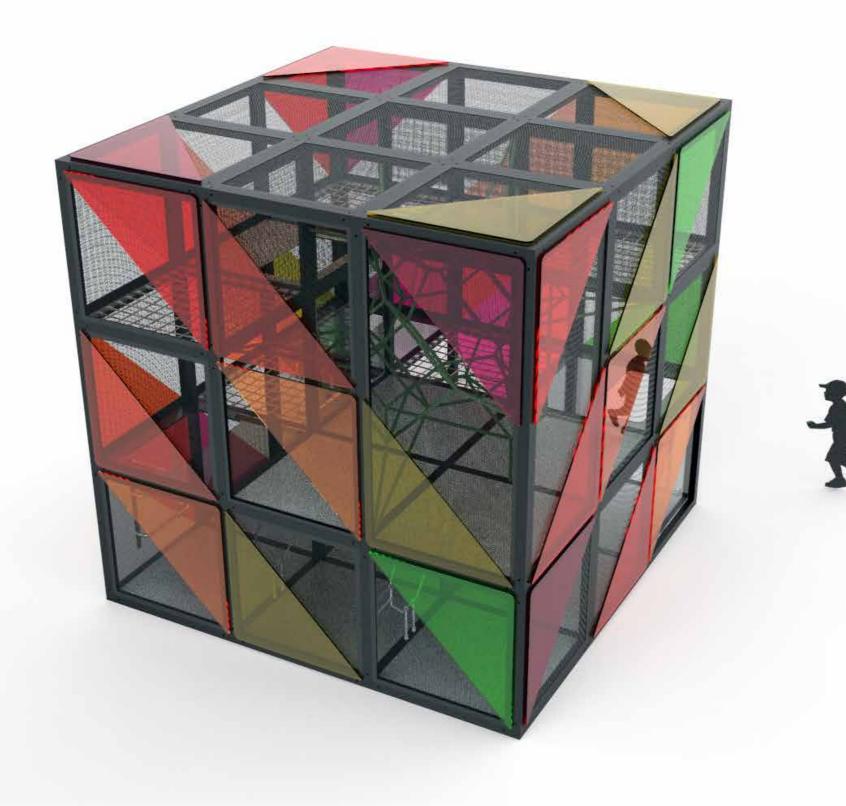

## STYLE 1 - WOODLAND

2.0 x 2.0m rope structure for a fun obstacle to climb

Multiple entry and exit ways

Colored transparent panels on the structural framework reflect a kaleidoscopic palette of colors.

2.0 x 2.0m rope structure for a fun

Multiple entry and exit ways