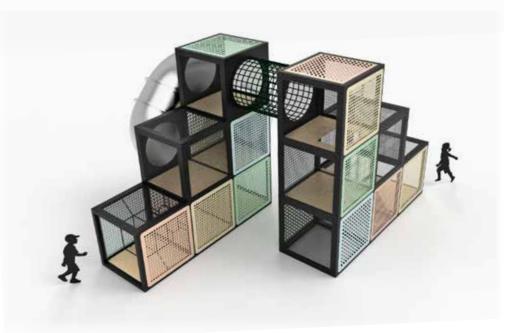

## STYLE 3 - POWDER

2.0 x 2.0m rope structure for a fun obstacle to climb

Multiple entry and exit ways

(03) 9738 1767 sales@imaginationplay.com.au www.imaginationplay.com.au