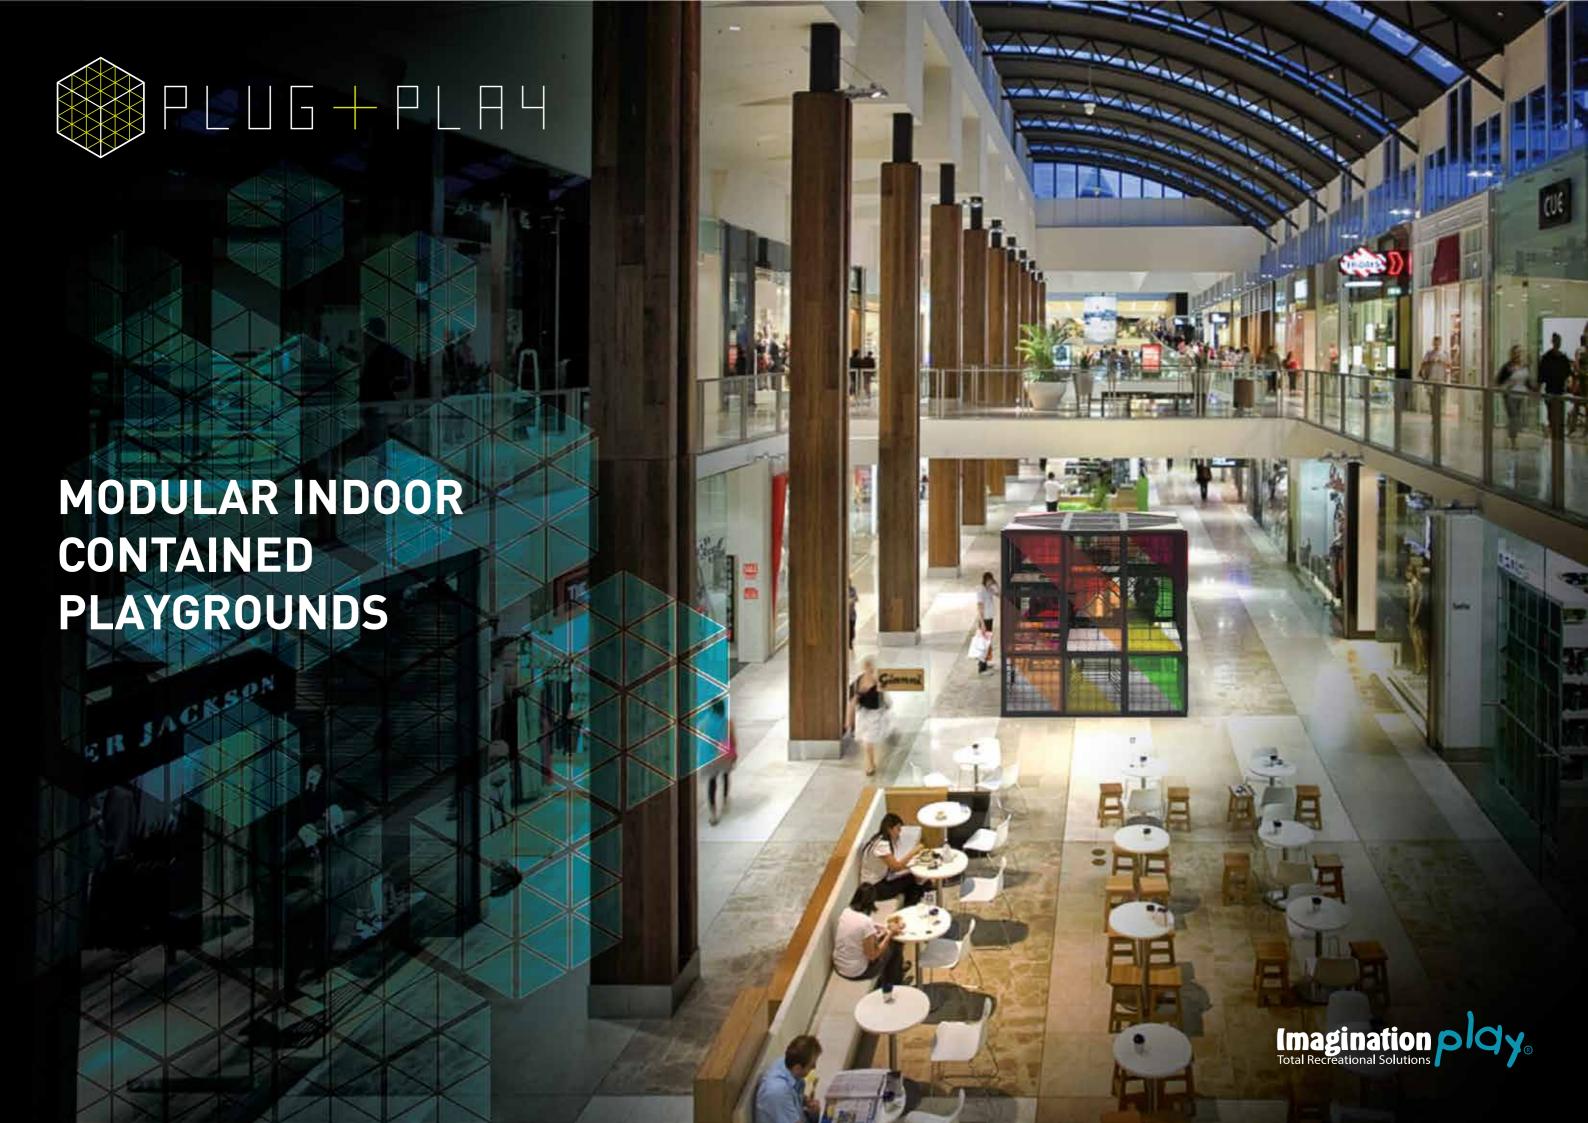

GREAT PLAY VALUE | ROPE ELEMENTS | CLEAR LINE-OF-SIGHT | LOW MAINTENANCE | FUNKY | MODULAR | CUSTOMISED | WIDE CHOICE OF AESTHETIC & PLAY DIRECTIONS

Shopping centers, restaurants, pubs and public spaces today boast high architecture value and stunning visual appeal through their innovative use of steel, timber, interesting facade designs, textures and generous use of stone and composite materials. Our Plug & Play range of playgrounds complement the style statement that these spaces boast through three distinctive styles.