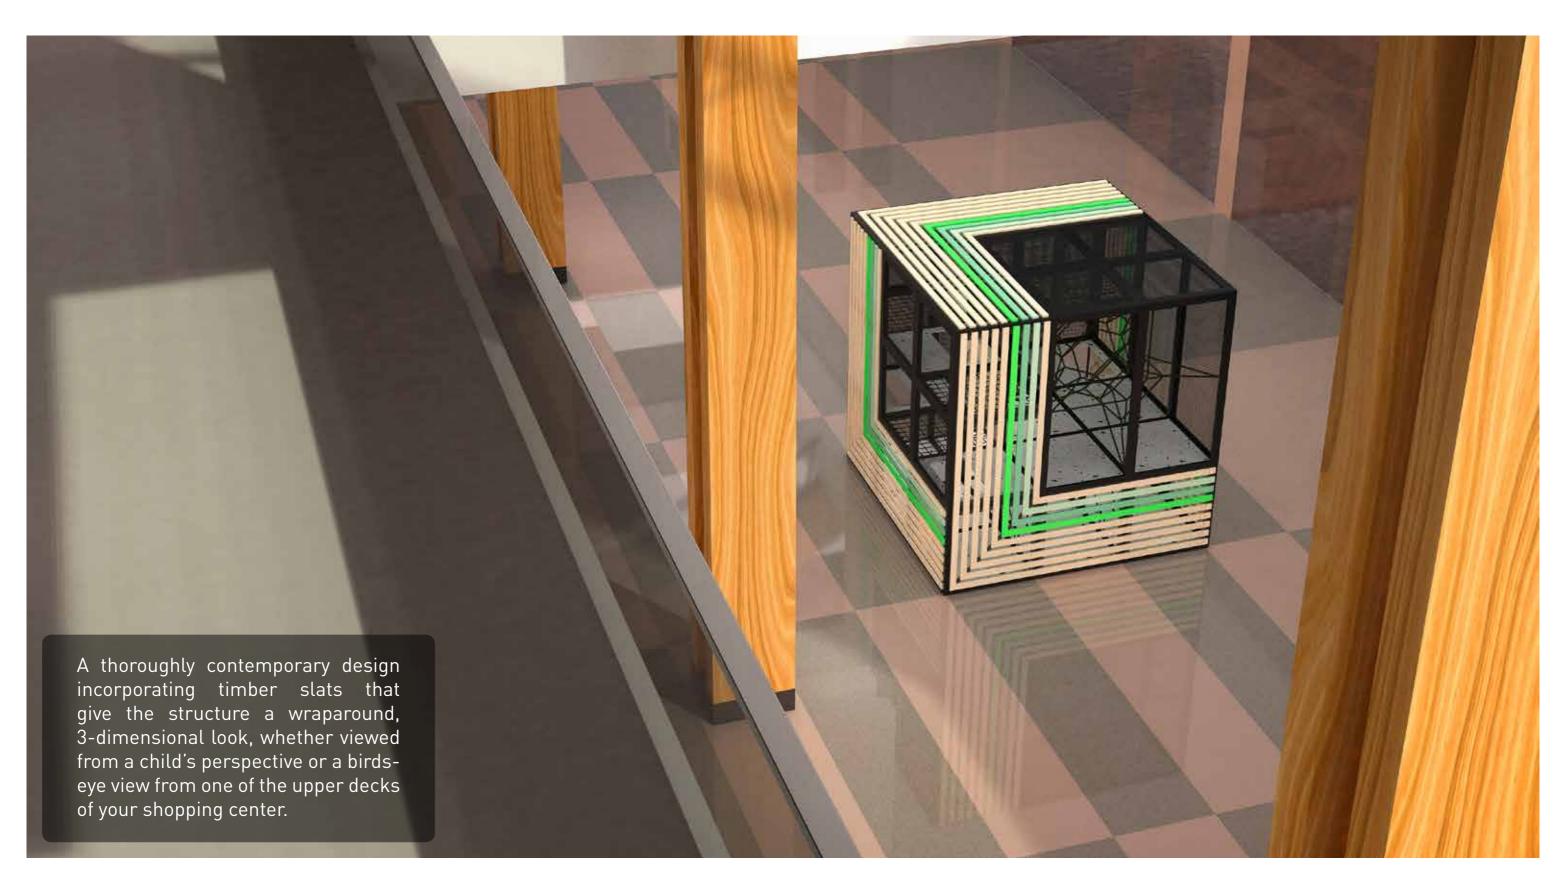

## STYLE 1 - WOODLAND

2.0 x 2.0m rope structure for a fun obstacle to climb

Multiple entry and exit ways

Colored transparent panels on the structural framework reflect a kaleidoscopic palette of colors.

2.0 x 2.0m rope structure for a fun

Multiple entry and exit ways