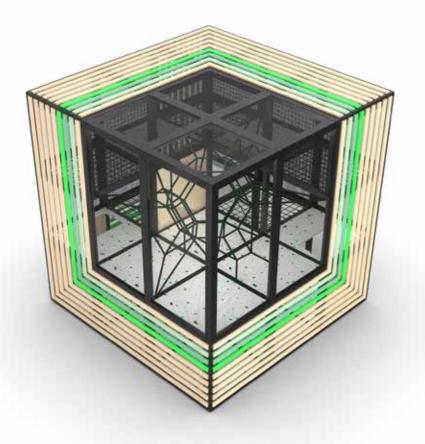

## STYLE 1 - WOODLAND

2.0 x 2.0m rope structure for a fun obstacle to climb

Multiple entry and exit ways

Colored transparent panels on the structural framework reflect a kaleidoscopic palette of colors.

2.0 x 2.0m rope structure for a fun

Multiple entry and exit ways