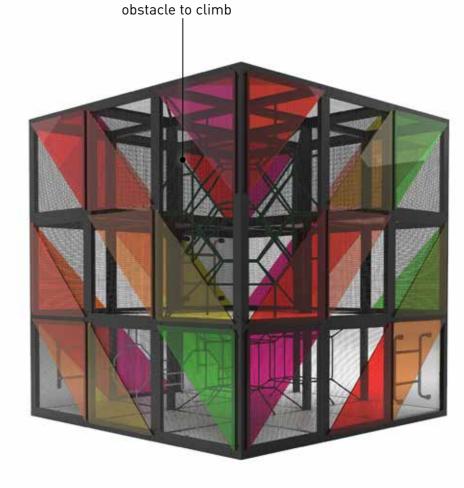

## STYLE 1 - WOODLAND

2.0 x 2.0m rope structure for a fun obstacle to climb

Multiple entry and exit ways

Colored transparent panels on the structural framework reflect a kaleidoscopic palette of colors.

2.0 x 2.0m rope structure for a fun