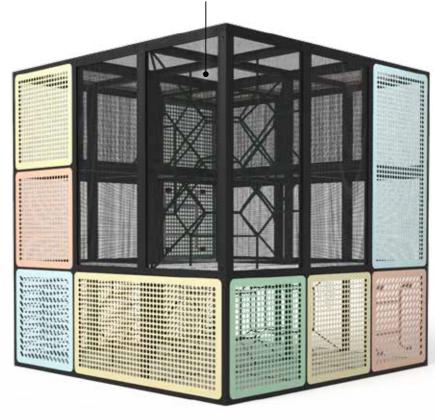

## STYLE 3 - POWDER

2.0 x 2.0m rope structure for a fun obstacle to climb

Multiple entry and exit ways

(03) 9738 1767 sales@imaginationplay.com.au www.imaginationplay.com.au