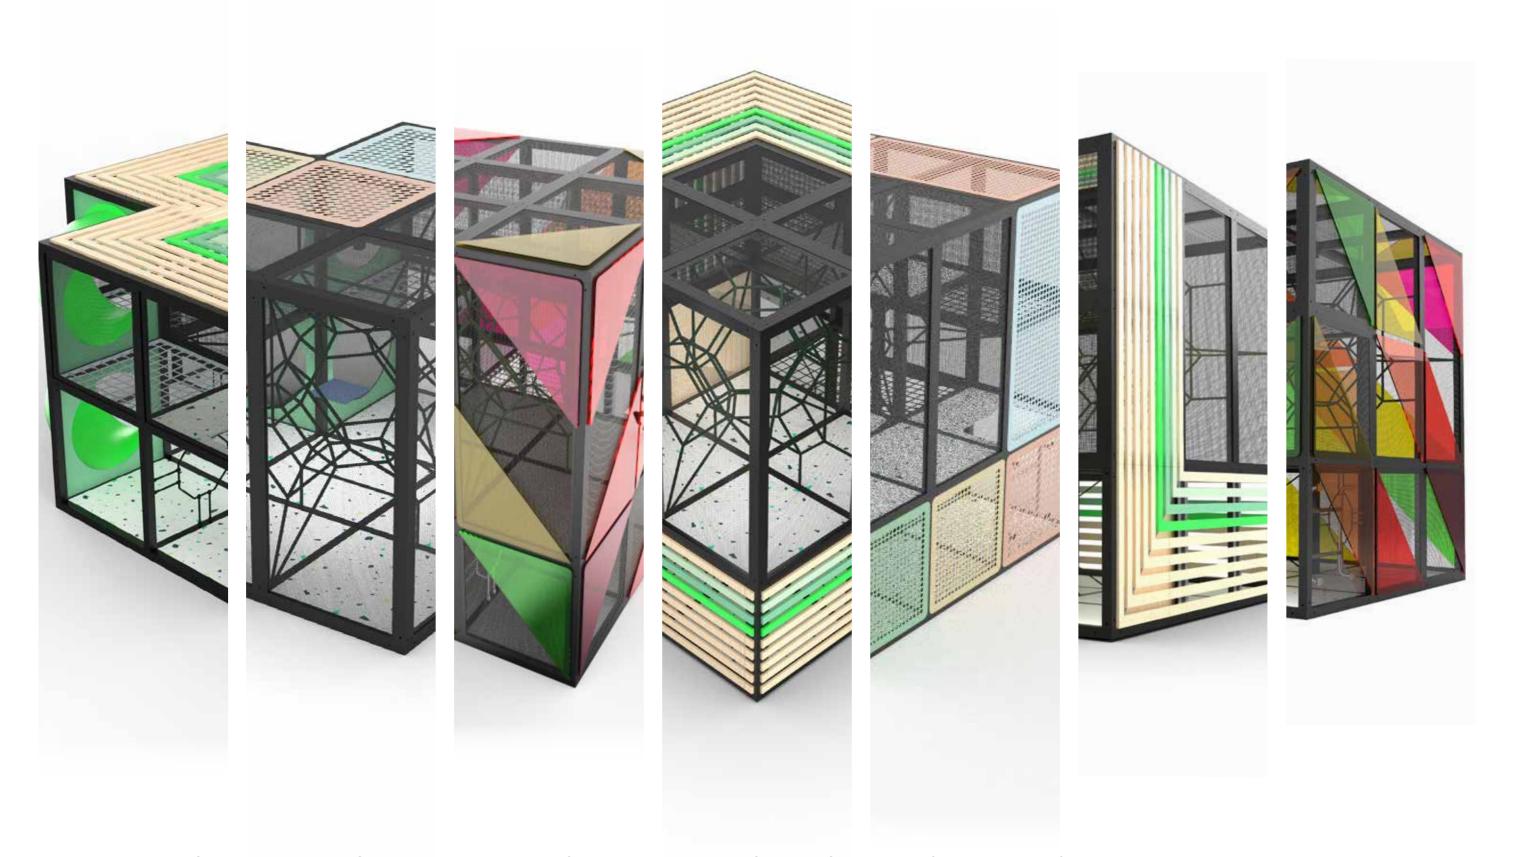

WOODLAND

POP

STYLE 2

**POWDER** 

STYLE 3

STYLE 1

## STYLE 1 - WOODLAND

2.0 x 2.0m rope structure for a fun obstacle to climb

Multiple entry and exit ways

Colored transparent panels on the structural framework reflect a kaleidoscopic palette of colors.

2.0 x 2.0m rope structure for a fun

Multiple entry and exit ways

## STYLE 3 - POWDER

2.0 x 2.0m rope structure for a fun obstacle to climb

Multiple entry and exit ways

(03) 9738 1767 sales@imaginationplay.com.au www.imaginationplay.com.au