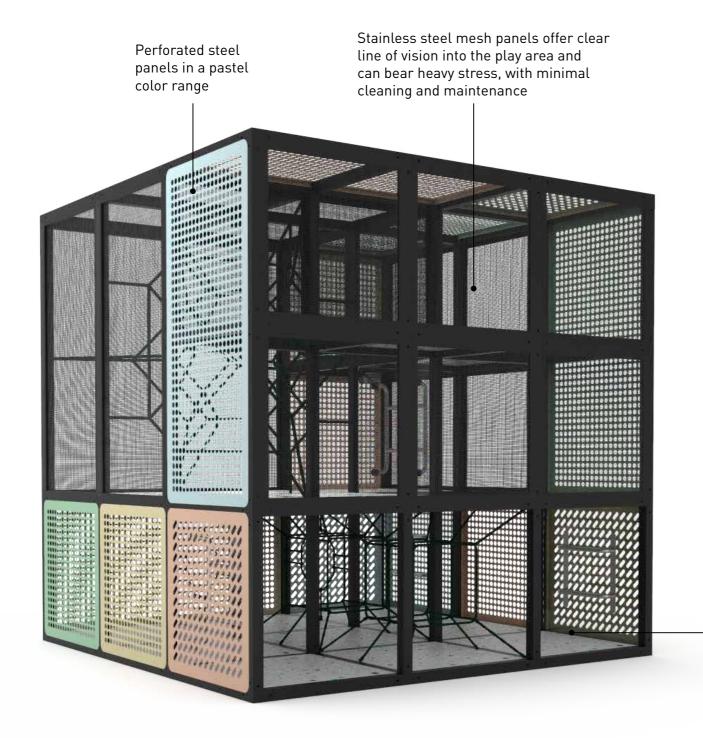

## STYLE 3 - POWDER

2.0 x 2.0m rope structure for a fun obstacle to climb

Multiple entry and exit ways

(03) 9738 1767 sales@imaginationplay.com.au www.imaginationplay.com.au