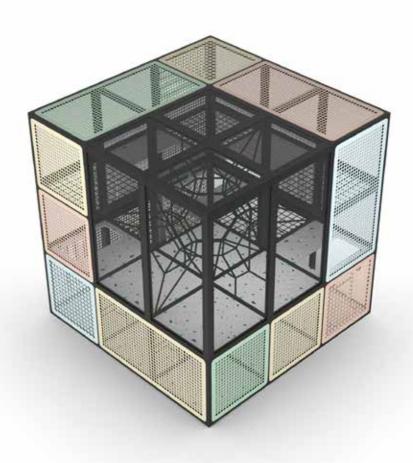

## STYLE 3 - POWDER

2.0 x 2.0m rope structure for a fun obstacle to climb

Multiple entry and exit ways

(03) 9738 1767 sales@imaginationplay.com.au www.imaginationplay.com.au