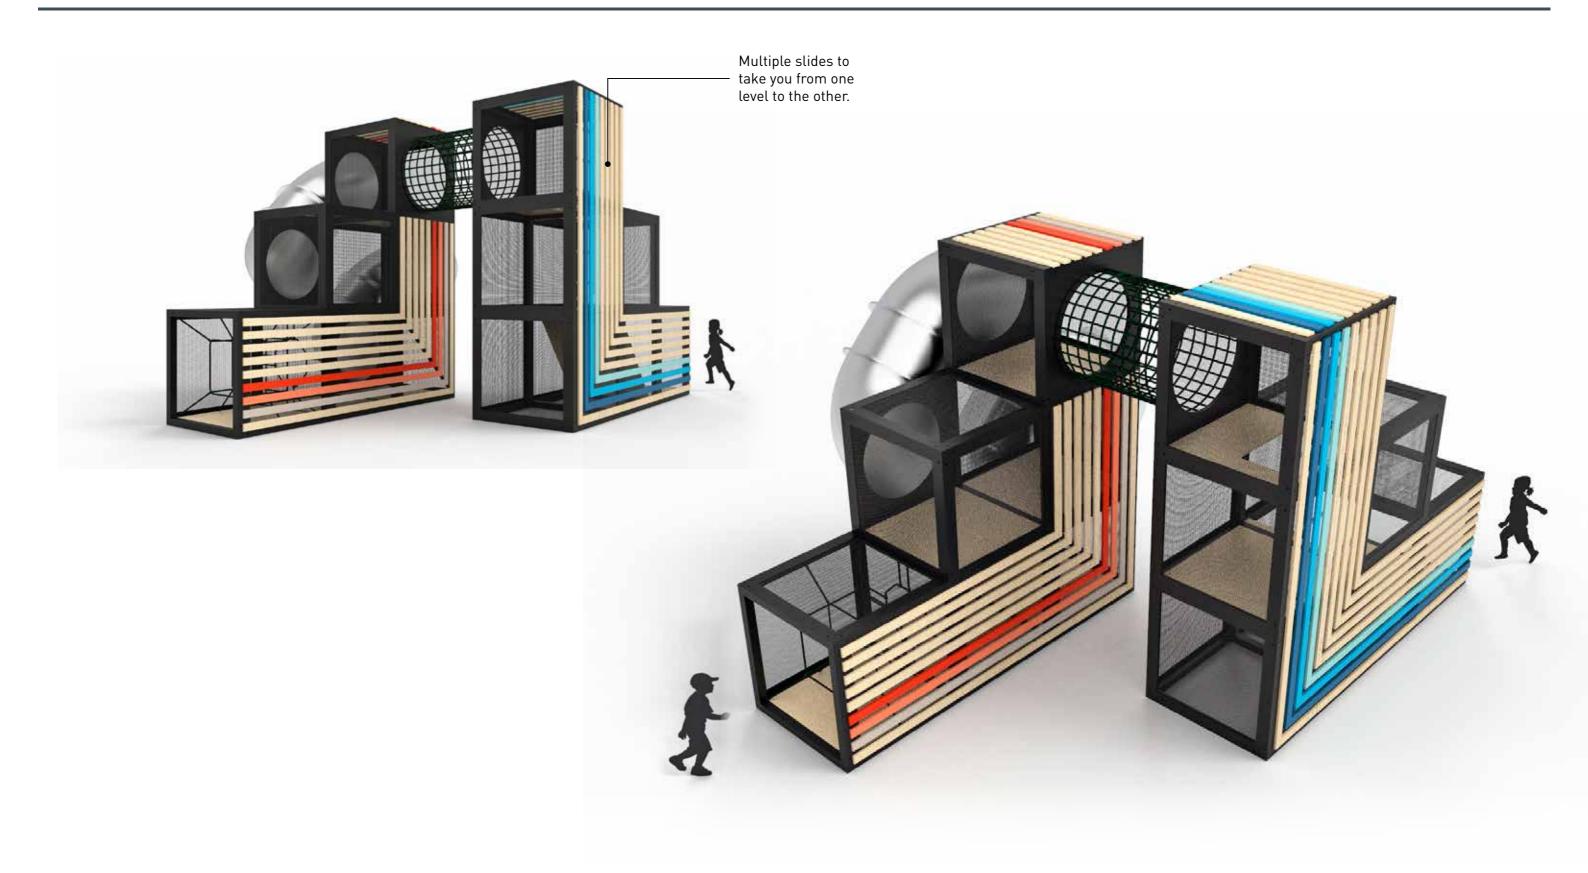

## STYLE 3 - POWDER

2.0 x 2.0m rope structure for a fun obstacle to climb

Multiple entry and exit ways

(03) 9738 1767 sales@imaginationplay.com.au www.imaginationplay.com.au