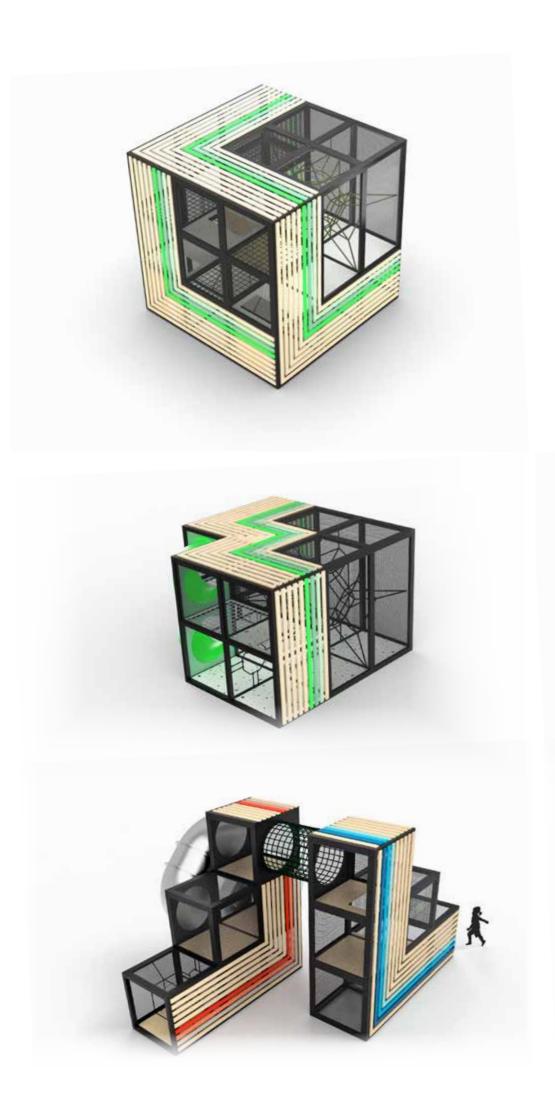

## STYLE 1 - WOODLAND

2.0 x 2.0m rope structure for a fun obstacle to climb

Multiple entry and exit ways

Colored transparent panels on the structural framework reflect a kaleidoscopic palette of colors.

2.0 x 2.0m rope structure for a fun

Multiple entry and exit ways