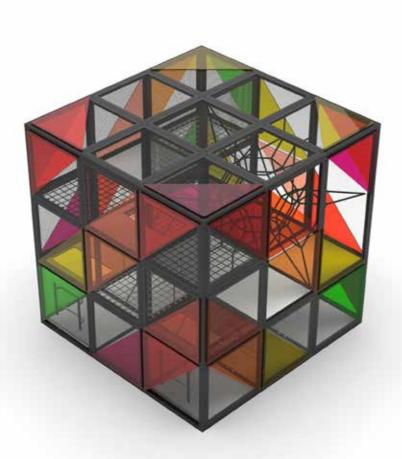

## STYLE 1 - WOODLAND

2.0 x 2.0m rope structure for a fun obstacle to climb

Multiple entry and exit ways

Colored transparent panels on the structural framework reflect a kaleidoscopic palette of colors.

2.0 x 2.0m rope structure for a fun