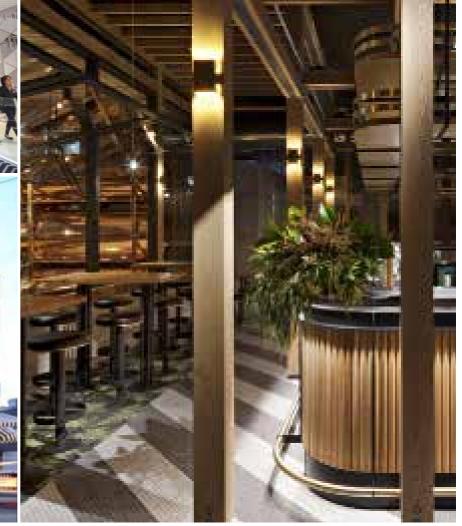

GREAT PLAY VALUE | ROPE ELEMENTS | CLEAR LINE-OF-SIGHT | LOW MAINTENANCE | FUNKY | MODULAR | CUSTOMISED | WIDE CHOICE OF AESTHETIC & PLAY DIRECTIONS

Shopping centers, restaurants, pubs and public spaces today boast high architecture value and stunning visual appeal through their innovative use of steel, timber, interesting facade designs, textures and generous use of stone and composite materials. Our Plug & Play range of playgrounds complement the style statement that these spaces boast through three distinctive styles.