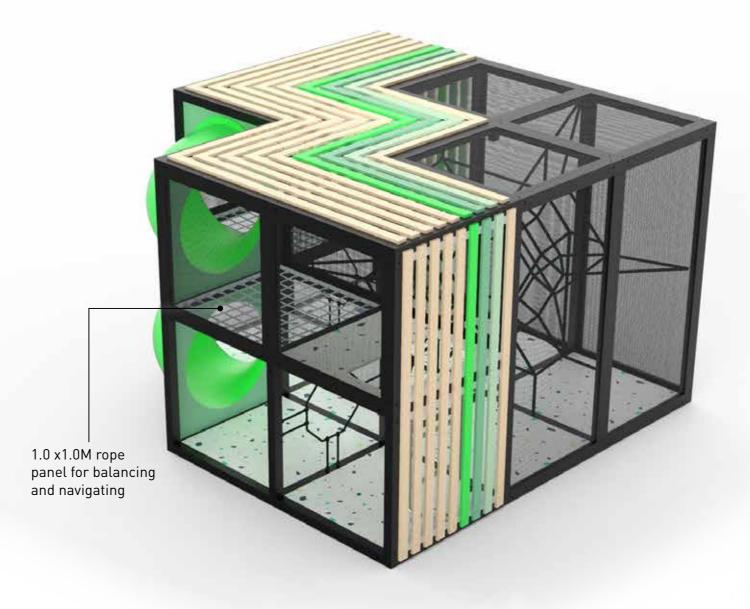

## STYLE 1 - WOODLAND

2.0 x 2.0m rope structure for a fun obstacle to climb

Multiple entry and exit ways

Colored transparent panels on the structural framework reflect a kaleidoscopic palette of colors.

2.0 x 2.0m rope structure for a fun