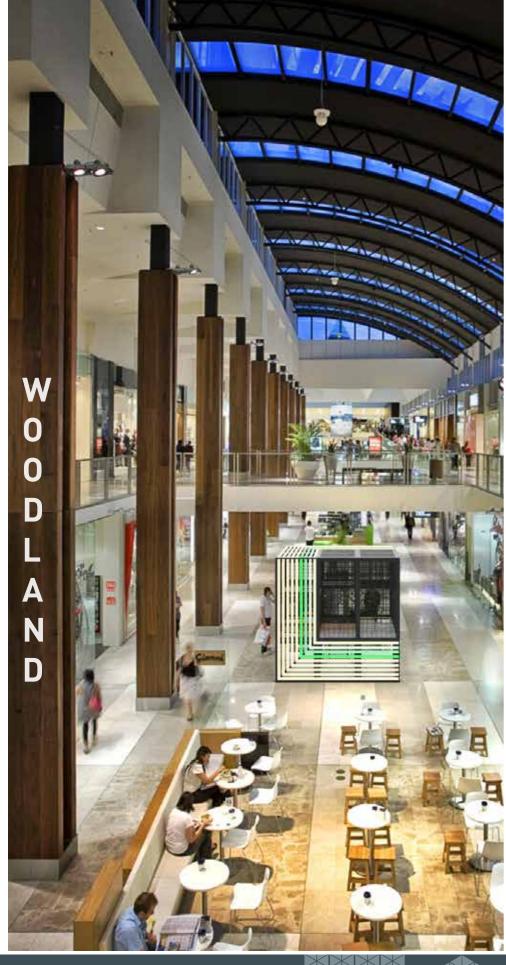

WOODLAND

POP

STYLE 2

**POWDER** 

STYLE 3

STYLE 1

## STYLE 1 - WOODLAND

2.0 x 2.0m rope structure for a fun obstacle to climb

Multiple entry and exit ways

Colored transparent panels on the structural framework reflect a kaleidoscopic palette of colors.

2.0 x 2.0m rope structure for a fun