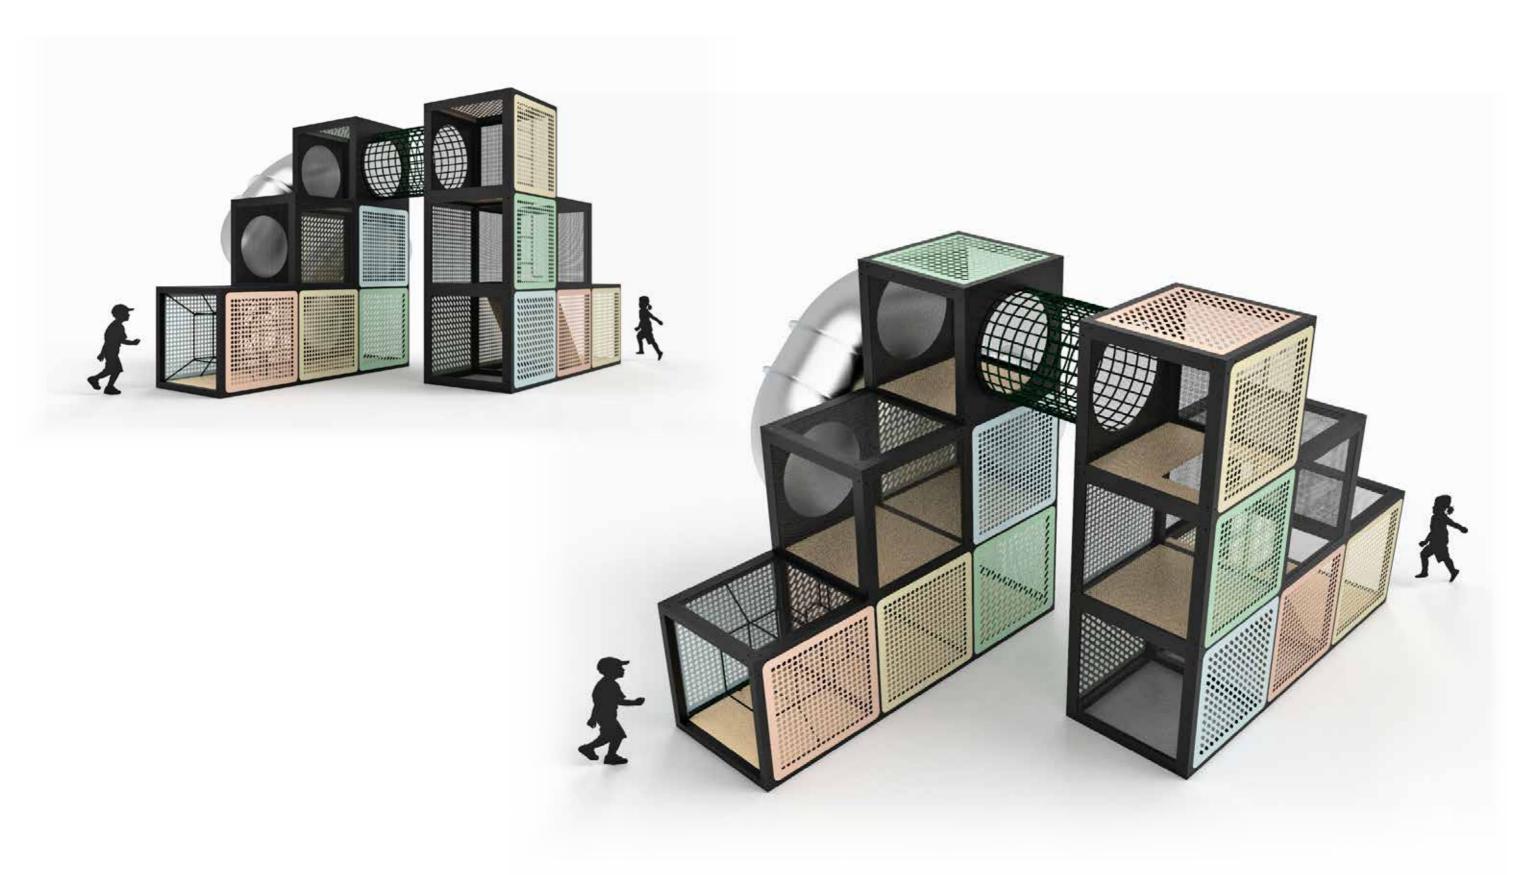

GREAT PLAY VALUE | ROPE ELEMENTS | CLEAR LINE-OF-SIGHT | LOW MAINTENANCE | FUNKY | MODULAR | CUSTOMISED | WIDE CHOICE OF AESTHETIC & PLAY DIRECTIONS

Shopping centers, restaurants, pubs and public spaces today boast high architecture value and stunning visual appeal through their innovative use of steel, timber, interesting facade designs, textures and generous use of stone and composite materials. Our Plug & Play range of playgrounds complement the style statement that these spaces boast through three distinctive styles.