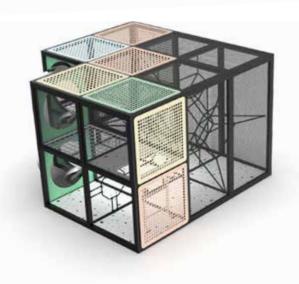

## STYLE 1 - WOODLAND

2.0 x 2.0m rope structure for a fun obstacle to climb

Multiple entry and exit ways

Colored transparent panels on the structural framework reflect a kaleidoscopic palette of colors.

2.0 x 2.0m rope structure for a fun

Multiple entry and exit ways