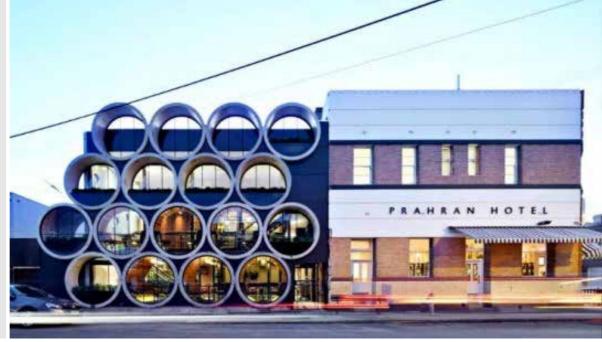

GREAT PLAY VALUE | ROPE ELEMENTS | CLEAR LINE-OF-SIGHT | LOW MAINTENANCE | FUNKY | MODULAR | CUSTOMISED | WIDE CHOICE OF AESTHETIC & PLAY DIRECTIONS

Shopping centers, restaurants, pubs and public spaces today boast high architecture value and stunning visual appeal through their innovative use of steel, timber, interesting facade designs, textures and generous use of stone and composite materials. Our Plug & Play range of playgrounds complement the style statement that these spaces boast through three distinctive styles.