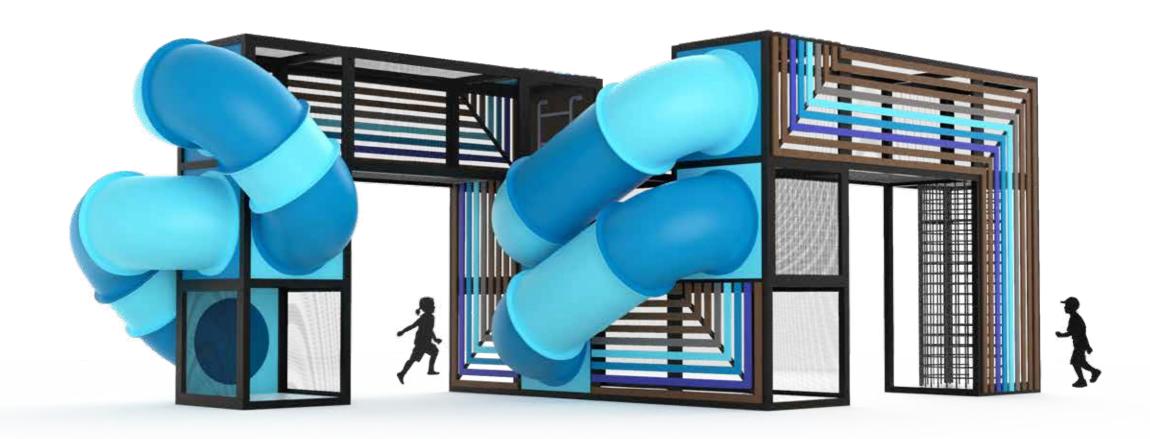

## STYLE 3 - POWDER

2.0 x 2.0m rope structure for a fun obstacle to climb

Multiple entry and exit ways

(03) 9738 1767 sales@imaginationplay.com.au www.imaginationplay.com.au