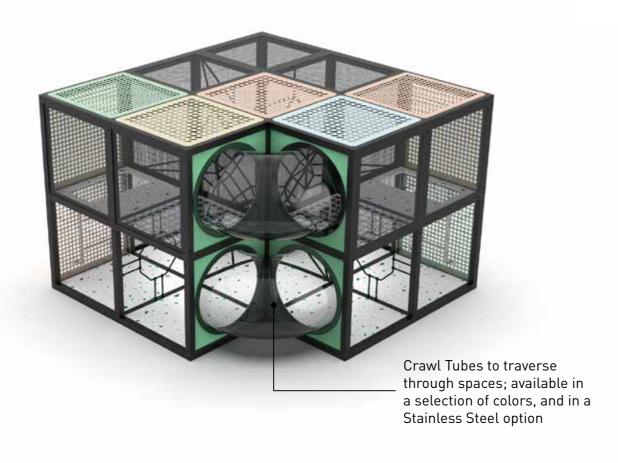

## STYLE 1 - WOODLAND

2.0 x 2.0m rope structure for a fun obstacle to climb

Multiple entry and exit ways

Colored transparent panels on the structural framework reflect a kaleidoscopic palette of colors.

2.0 x 2.0m rope structure for a fun