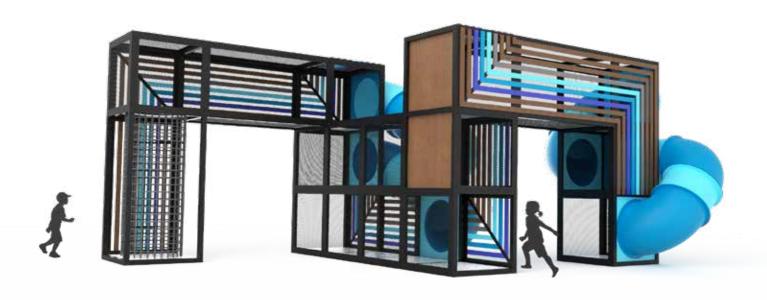

## STYLE 3 - POWDER

2.0 x 2.0m rope structure for a fun obstacle to climb

Multiple entry and exit ways

(03) 9738 1767 sales@imaginationplay.com.au www.imaginationplay.com.au