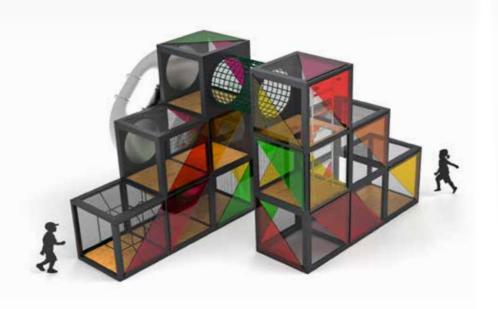

## STYLE 3 - POWDER

2.0 x 2.0m rope structure for a fun obstacle to climb

Multiple entry and exit ways

(03) 9738 1767 sales@imaginationplay.com.au www.imaginationplay.com.au