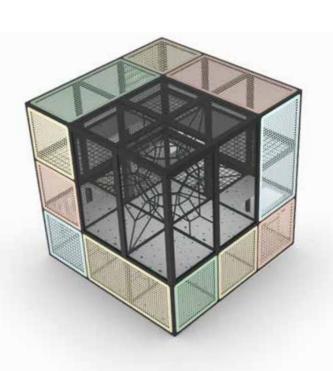

## STYLE 1 - WOODLAND

2.0 x 2.0m rope structure for a fun obstacle to climb

Multiple entry and exit ways

Colored transparent panels on the structural framework reflect a kaleidoscopic palette of colors.

2.0 x 2.0m rope structure for a fun