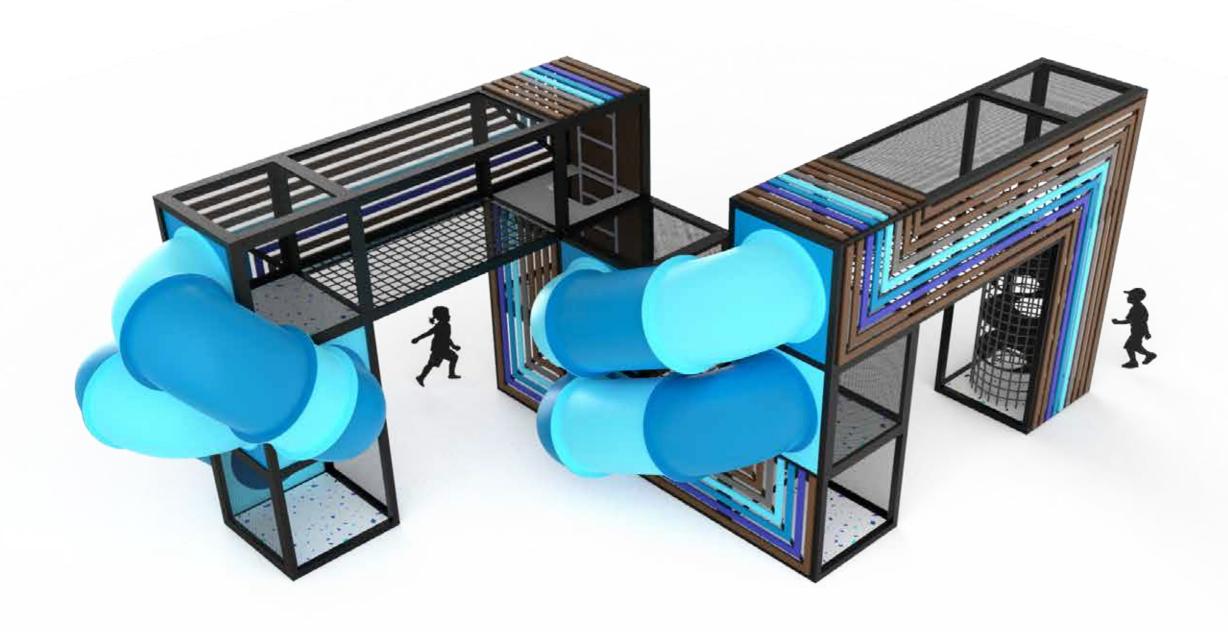

## STYLE 3 - POWDER

2.0 x 2.0m rope structure for a fun obstacle to climb

Multiple entry and exit ways

(03) 9738 1767 sales@imaginationplay.com.au www.imaginationplay.com.au