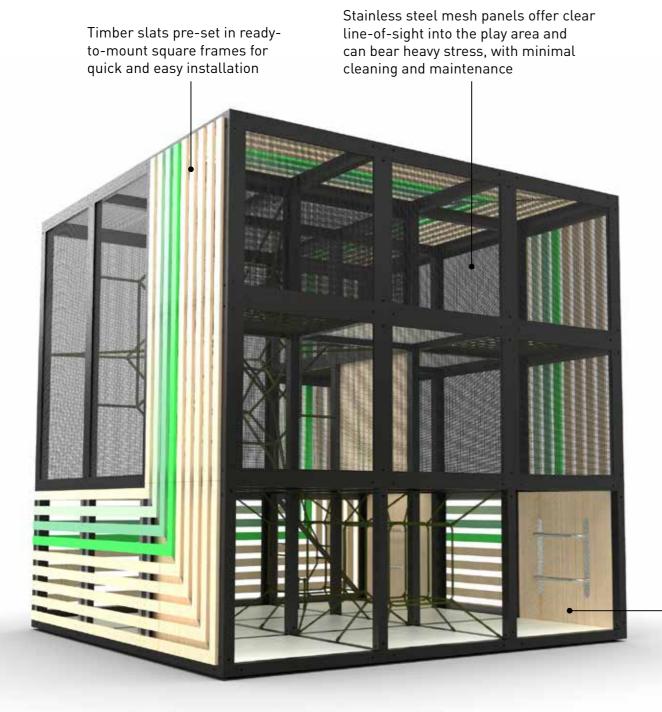

## STYLE 1 - WOODLAND

2.0 x 2.0m rope structure for a fun obstacle to climb

Multiple entry and exit ways

Colored transparent panels on the structural framework reflect a kaleidoscopic palette of colors.

2.0 x 2.0m rope structure for a fun