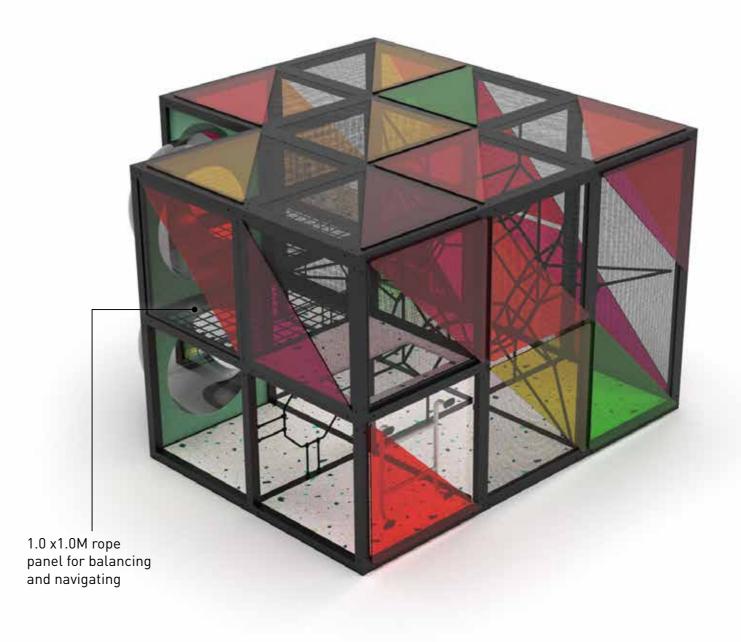

## STYLE 3 - POWDER

2.0 x 2.0m rope structure for a fun obstacle to climb

Multiple entry and exit ways

(03) 9738 1767 sales@imaginationplay.com.au www.imaginationplay.com.au