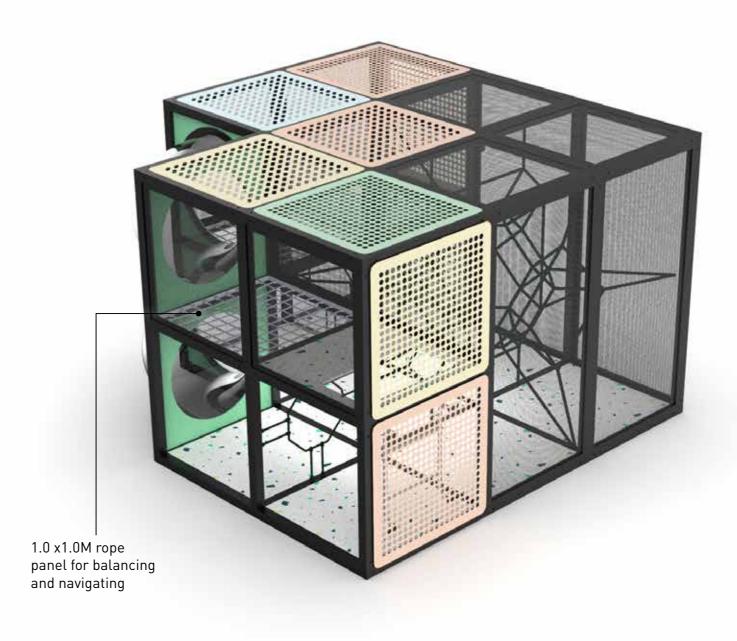

## STYLE 1 - WOODLAND

2.0 x 2.0m rope structure for a fun obstacle to climb

Multiple entry and exit ways

Colored transparent panels on the structural framework reflect a kaleidoscopic palette of colors.

2.0 x 2.0m rope structure for a fun