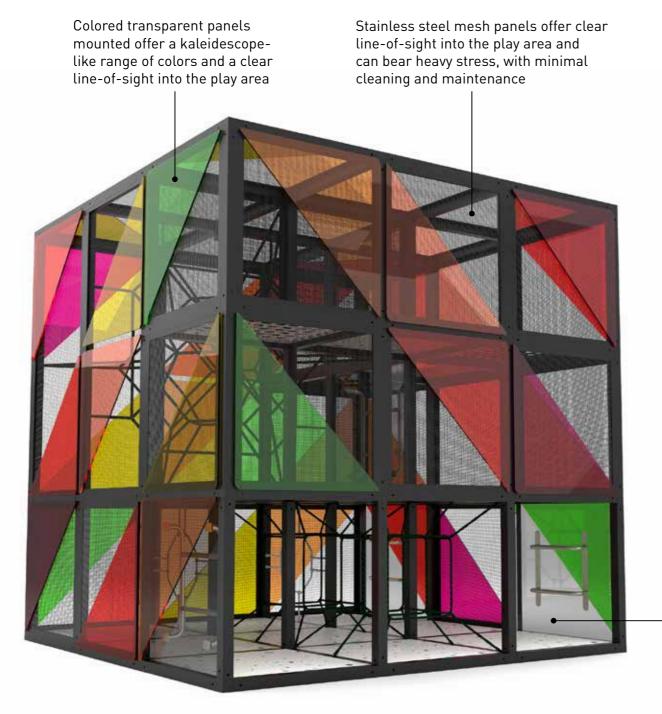

## STYLE 1 - WOODLAND

2.0 x 2.0m rope structure for a fun obstacle to climb

Multiple entry and exit ways

Colored transparent panels on the structural framework reflect a kaleidoscopic palette of colors.

2.0 x 2.0m rope structure for a fun