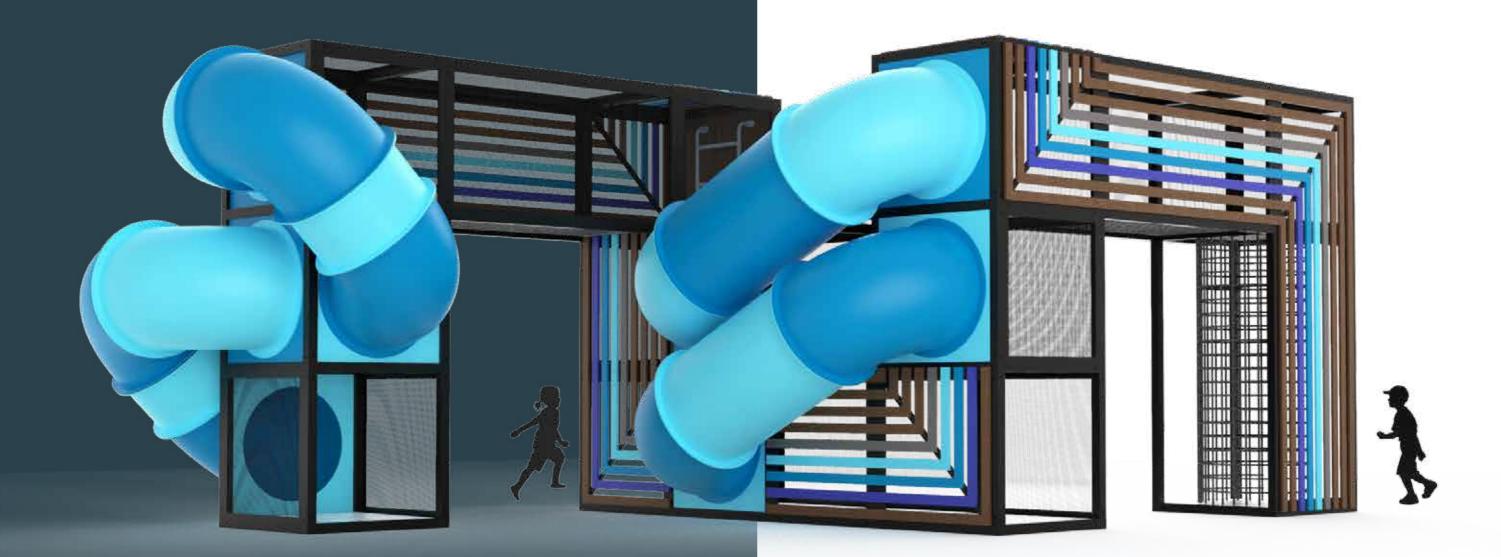

## STYLE 3 - POWDER

2.0 x 2.0m rope structure for a fun obstacle to climb

Multiple entry and exit ways

(03) 9738 1767 sales@imaginationplay.com.au www.imaginationplay.com.au