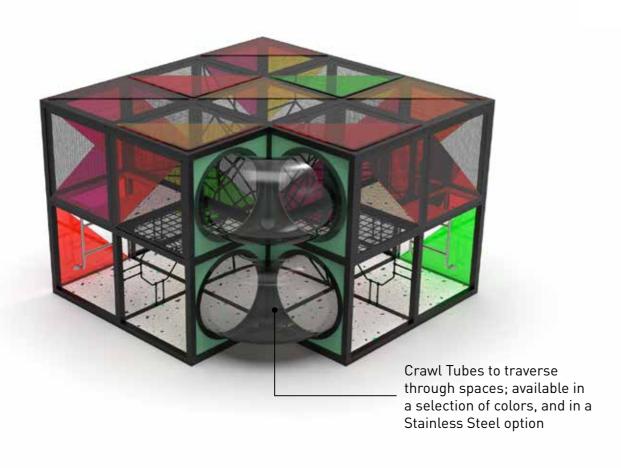

## STYLE 1 - WOODLAND

2.0 x 2.0m rope structure for a fun obstacle to climb

Multiple entry and exit ways

Colored transparent panels on the structural framework reflect a kaleidoscopic palette of colors.

2.0 x 2.0m rope structure for a fun

Multiple entry and exit ways