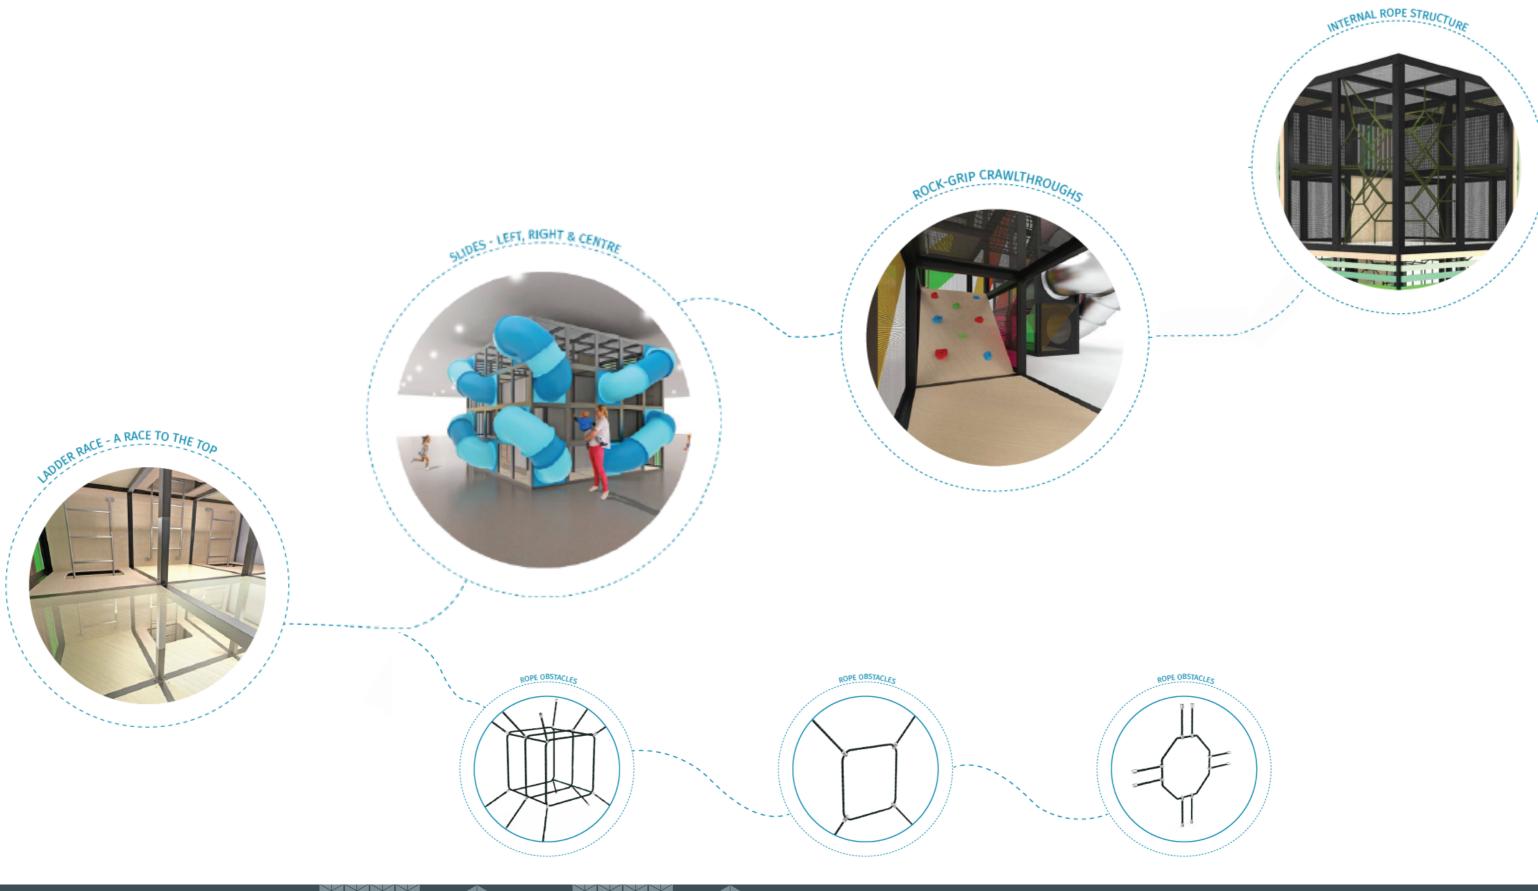

## STYLE 1 - WOODLAND

2.0 x 2.0m rope structure for a fun obstacle to climb

Multiple entry and exit ways

Colored transparent panels on the structural framework reflect a kaleidoscopic palette of colors.

2.0 x 2.0m rope structure for a fun

## STYLE 3 - POWDER

2.0 x 2.0m rope structure for a fun obstacle to climb

Multiple entry and exit ways

(03) 9738 1767 sales@imaginationplay.com.au www.imaginationplay.com.au