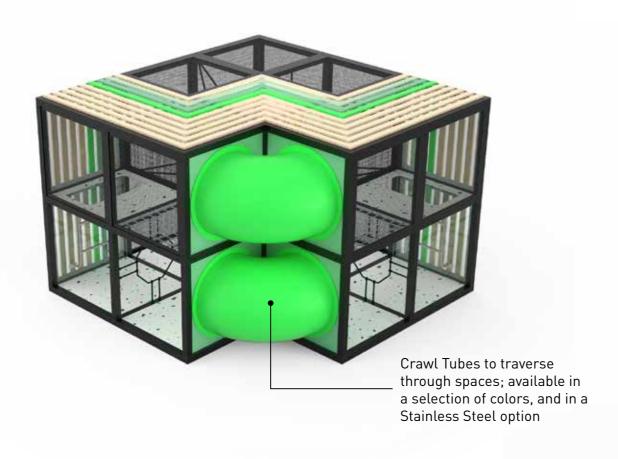

## STYLE 1 - WOODLAND

2.0 x 2.0m rope structure for a fun obstacle to climb

Multiple entry and exit ways

Colored transparent panels on the structural framework reflect a kaleidoscopic palette of colors.

2.0 x 2.0m rope structure for a fun