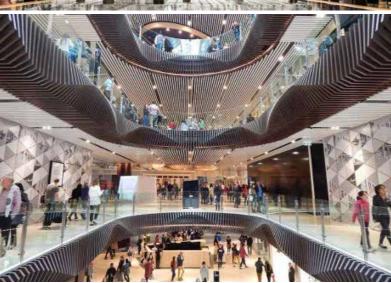

GREAT PLAY VALUE | ROPE ELEMENTS | CLEAR LINE-OF-SIGHT | LOW MAINTENANCE | FUNKY | MODULAR | CUSTOMISED | WIDE CHOICE OF AESTHETIC & PLAY DIRECTIONS

Shopping centers, restaurants, pubs and public spaces today boast high architecture value and stunning visual appeal through their innovative use of steel, timber, interesting facade designs, textures and generous use of stone and composite materials. Our Plug & Play range of playgrounds complement the style statement that these spaces boast through three distinctive styles.